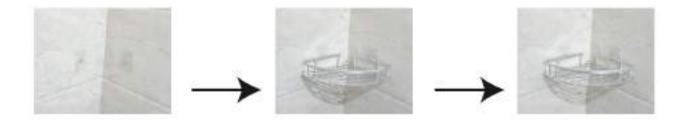

## Installation:

- 1. Select where you wish to install the shelf and the optimal height you require it to be at.
- 2. Wipe that surface clean
- 3. Before attaching the adhesive pads, ensure that the pins on the pad line up with the holes on the body of the shelf
- 4. Remove backing and affix to surface
- 5. Line up pins with hole on the body of the shelf and attach
- 6. Secure the shelf to the pins by the small nuts provided

Repeat the process for second shelf.