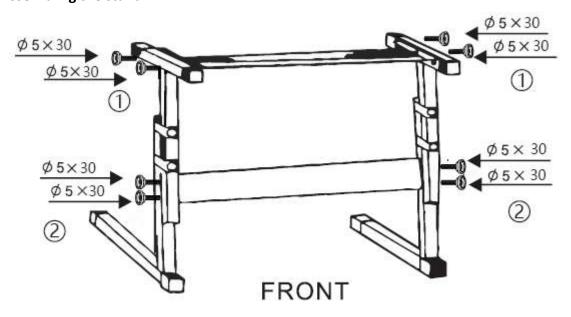

## Assembling the stand

Connecting the screw hole position at the bottom of the piano body

(3) Adjust the limit screw at the same time on the left and right sides to adjust the appropriate height

The Enterprise Department