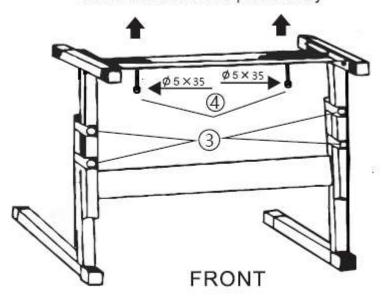

## Assembling the stand

Connecting the screw hole position at the bottom of the piano body

(3) Adjust the limit screw at the same time on the left and right sides to adjust the appropriate height

The Enterprise Department