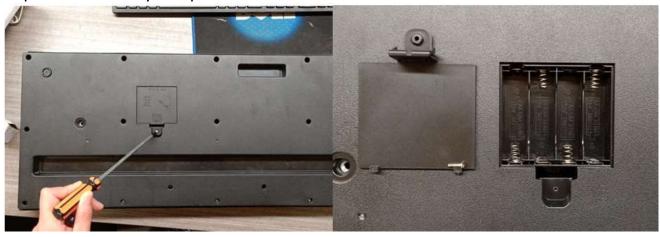

## **Battery operation**

The Electronic Keyboard can be powered by either mains adaptor or batteries. For battery operation remove the screw and battery cover.

Insert the batteries with correct positive+ and negative - direction into the battery slot with 4x AA 1.5V batteries.

Replace the battery compartment cover and screw.