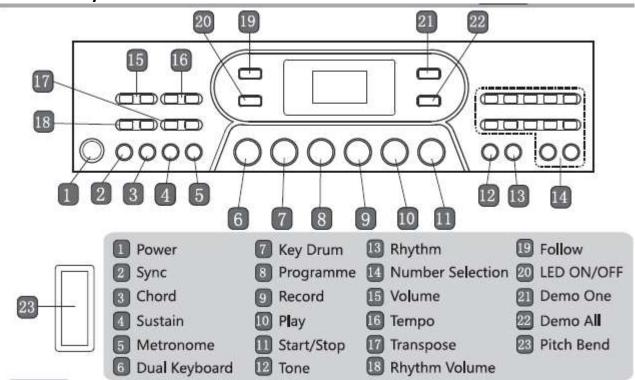

## **Electronic Keyboard**

#### 1. Power

Press Power button into playing Electronic Keyboard Mode.

## 2. Sync

- Press SYNC to start SYNC function, LED show Syn.
- When no rhythm has been played previously, press this Sync button for the rhythm synchronization function and then press one of the first 19 keys on the keyboard, it will play the selected rhythm automatically.
- During rhythm playback, press this button to enter sync mode and stop playing rhythm.

#### 3. Chord

- Press CHORD button into Chord Mode.
- This button only works in Rhythm and General Mode.
- During rhythm play mode, the user presses the button and the key in the range C3-F4 on the keyboard.

The Enterprise Department

v001: 15/05/23

• Chord can be used with rhythm/chord/synchronously.

#### 4. Sustain

- Press the SUSTAIN button to turn the sustain function on or off. The LED will display "SuS".
- When the sustain function is turned on, tones will be extended when you play the keyboard.

#### 5. Metronome

- Press Metronome button in 4 change. Beat Sound 1/4-2, 4-3/4-4/4-STOP-1/4... Default tempo is 120.
- Four gradual change for Metronome, 1/4 − 1-2-3/4-4/4.
- Display 1/4 -1-2/4-3/4-4/4.

### 6. Dual Keyboard

- Dual Keyboard for on/off function.
- Press the Dual keyboard button, the keyboard on the C3-B4 scale will correspond to C4-B5, on C5-C8 scale will correspond to C4-C7.
- Replace the original timbre of C4-C7 keyboard by using number to select primary timbre.

### 7, Key Drum

Press this button to get the corresponding percussion sound on the corresponding key.

#### 8. Programme

- Press (PROG) to enter programming mode, the default speed is 120, LED will display "prg".
- In this mode, the key will automatically switch to key drum.
- The maximum of 32 notes can be recorded. If you press 33 times, the 33<sup>rd</sup> note cannot be recorded as the memory is full. Press the PLAY button to play the programmed sound of the drum.
- Every time the PROG button is pressed, the last program will be cleared and programming mode re-entered.

#### 9. Record

- Press (RECORD) to enter the recording mode, and then press any key or drum key to start recording. LED will display "REC".
- The maximum number of recording is 85, when the memory is full, nothing further can be recorded. Press the PLAY button to play the record.
- Every time the RECORD button is pressed, the last record will be cleared and recording mode recommences. After exiting recording mode, the last record will be cleared.

### **10.** Play

- Press Play (Record) to play recorded notes and percussion sounds, and play them in the selected sound of the recording at the time. LED will display "PLA".
- Play (Programme) to play recorded drum sound, and repeat the play. LED will display "PLA".
- If you press this button when nothing has been recorded previously, nothing will be played.

### 11. Start/Stop

- Press this button to start rhythm directly.
- This will stop Teaching/Recording/Programme/Playing Demo/Metronome under Learning Mode.

#### 12. Tone

- Press the TONE button to select from the number selection to choose Tone.
- The input number is from 0 to 199. The input must be within the range.

#### 13. Rhythm

Press Rhythm button then press STOP/START into Rhythm mode, using the number selection to choose.

The input number is from 0 to 199. The input must be within this range.

v001: 15/05/23

#### 14. Number Selection

- Total 12 Keys 0-9, + and –
- Press "+" or "-" for 2 seconds to continuously increase/decrease options.
- If Tone/Rhythm Mode is selected, Tone is default after Power on.

Every times that you want to change to other tones or rhythm, you should press

#### 15. Volume

- Press Volume + (or -) to increase/decrease the volume of the keyboard.
- 17 volume controlling in total (Display: 00-16), default at 13<sup>th</sup>.
- Keep pressing volume +/- up to two seconds to keep increasing/decreasing volume.
- Turn back to default volume by pressing volume + and button at the same time.

#### 16. Tempo

- Press two buttons to control the tempo speed.
- The Tempo control has 210 segments and the tempo range is 30-240. Press Tempo and +/- to increase/decrease the tempo.
- In normal power-on mode, the default tempo displayed is 120.
- When playing the selected song, it will be based on the tempo of the song, regardless of the default tempo.

## 17. Transpose

- Press two buttons to control Transpose, press Transpose and +/- to increase/decrease it.
- There are 13 segments (Display: -6 -6) in Transpose, default value is 7<sup>th</sup> (Display: 0)
- Keep pressing Transpose +/- up to two seconds to keep increasing/decreasing Transpose.
- Turn back to default volume by pressing Transpose + and button at the same time.
- Chord will also change.

## 18. Rhythm Volume

- (Rhythm Vol) button control is used to control the rhythm volume.
- Press (+) button means turning up the volume. Press (-) button means turning down the volume.
- There are 16 sections of the rhythm volume (1-16), the initial default volume is 12 after powering.
- Keep pressing Rhythm Volume (+) and (-), the volume will change to the initial default volume.

#### 19. Follow

- Press Follow mode to play a song without the main melody. The user must press the corresponding white or black keyboard to continue playing the melody.
- The background sound is repeated to play the bar until the song is over.
- After the song is over, the same song can be repeated.

## 20. LED ON/OFF

This button can turn on/off the lights of white and black keyboard. The default is on.

#### 21. Demo One

- Press Demo One on the keyboard to play a song in demo mode first time. To play the next song, press DEMO ONE again.
- After the song has finished playing and you do not press the button Demo Mode, the current song will be repeated.
- Under Demo One mode you are automatically into song select mode. When exiting Demo One mode Select Song Mode will continue.
- When playing song, pressing TONE will change into tone select mode for 3 seconds and will then return back to song select mode.

#### 22. Demo All

- Press Demo All into demo mode to enter mode. Press a second time to exit.
- Enter Demo mode, will play the first demo song.
- Under Demo all mode you are automatically in song select mode. Exiting Demo All song select mode will continue.
- When playing a song, pressing TONE will change into tone select mode, after 3 seconds Song Select mode will be entered.

#### 23. Pitch Bend

Push the Pitch Bend button up and down, and the key tone changes up and down.

v001: 15/05/23