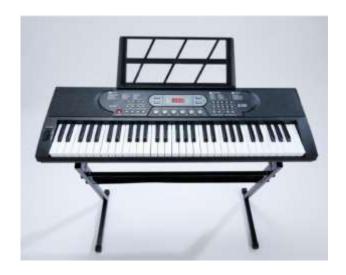

## **Electronic Keyboard with Stand**

**L780** v001: 15/05/23

Please read and retain these instructions for future reference

#### **Dimensions**

Keyboard: 80 x 26.5 x 7.6cm

Stand: 71 x 32 x 4.5cm Material: Plastic, iron

Power lead length: 1m

Microphone lead length: 70cm

**Power Details:** 4x AA Batteries

Not Included

Accessories: Adaptor, microphone