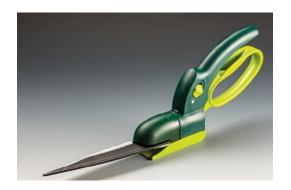

## 360 Lawn Edge Shears

L453 v01: 19/10/22

Please read and retain these instructions for future reference

## Dimensions

(L) 35cm Material: Carbon steel, ABS

 WHETHER ON SLOPES, INCLINES OR ON LEVEL GROUND, YOU NO LONGER HAVE TO BEND. WITH THE BLADE OF THE LAWN EDGING SHEARS, WHICH CAN BE ROTATED BY 360°, ALL LAWN EDGES ARE EFFORTLESSLY STRAIGHTENED. FOR RIGHT AND LEFT HANDERS.