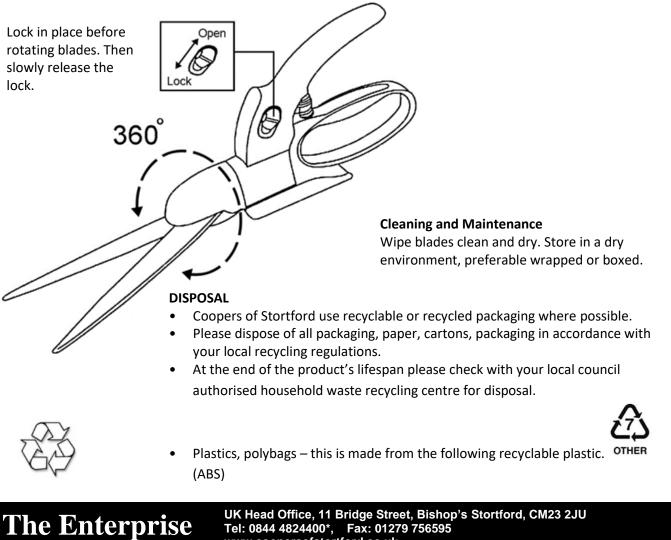

## Dimensions

(L) 35cm Material: Carbon steel, ABS

 WHETHER ON SLOPES, INCLINES OR ON LEVEL GROUND, YOU NO LONGER HAVE TO BEND. WITH THE BLADE OF THE LAWN EDGING SHEARS, WHICH CAN BE ROTATED BY 360°, ALL LAWN EDGES ARE EFFORTLESSLY STRAIGHTENED. FOR RIGHT AND LEFT HANDERS.