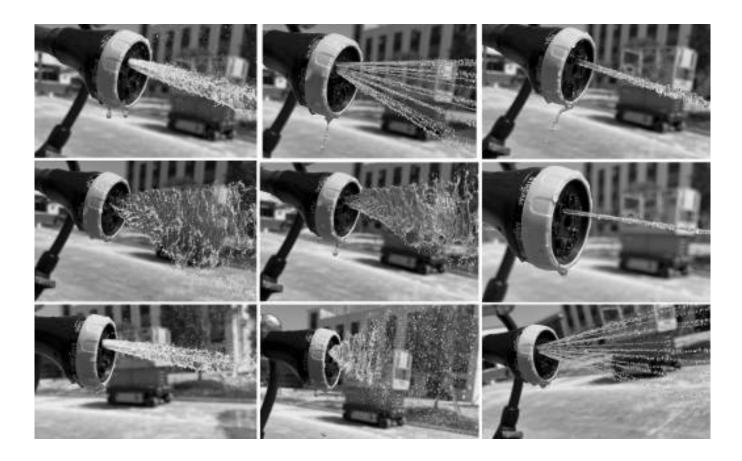

# Our Flexible Watering Wand & Sprinkler features 9 Spray patterns for any task:

- Centre
- Mist
- Flat
- Soaker
- Cone
- Rinse
- Shower
- Vertical
- Angle