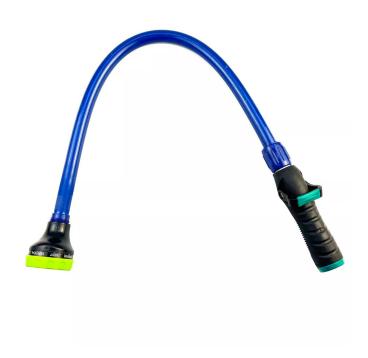

# Flexible Watering Wand & Sprinkler

Thank you for purchasing our Flexible Watering Wand & Sprinkler. We hope you will be happy with your purchase.

## **Hands Free Watering**

For whenever you need to water a specific plant or area. Simply attach to your hose, the wand is flexible and can be bent to your required shape. It can then be left to water on it's own.

#### **Long Reach Spray Gun**

An easy way to water pots, containers and borders with minimal effort and minimal water wastage.

## **Hanging Basket Waterer**

The wand allows you to extend your reach by 60cm, converting the wand into a hanging basket waterer. Ideal for watering those hard-to-reach areas.

#### **Sprinkler**

Easily water your lawn with the wide area sprinkler. It's capable of covering an area up to 60m squared.