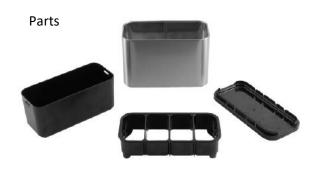

## **Dimensions**

(H) 13 x (W) 18 x (D) 8.6cm

Material: Stainless steel and ABS

- CUTLERY BOX
- STAINLESS STEEL FINGERPRINT RESISTANT
- 4 DIVIDED COMPARTMENTS DIVIDERS CAN BE REMOVED
- 4 SOFT RUBBER FEET PREVENT SLIPPING
- DRAINAGE HOLES AT THE BOTTOM

## **Cleaning and Maintenance**

- This product can be taken apart for cleaning
- Do not put in the dishwasher
- Clean with neutral detergent, otherwise the surface of stainless steel will be damaged, resulting in rust