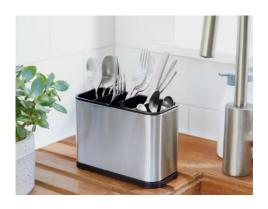

## **Stainless Steel Cutlery Drainer**

L319 v01: 28/09/22

Please read and retain these instructions for future reference

## **Dimensions**

(H) 13 x (W) 18 x (D) 8.6cm

Material: Stainless steel and ABS

- CUTLERY BOX
- STAINLESS STEEL FINGERPRINT RESISTANT
- 4 DIVIDED COMPARTMENTS DIVIDERS CAN BE REMOVED
- 4 SOFT RUBBER FEET PREVENT SLIPPING
- DRAINAGE HOLES AT THE BOTTOM