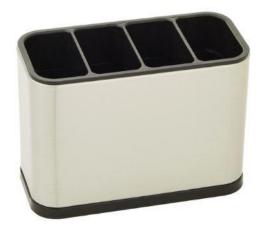

## **Dimensions**

(H) 13 x (W) 18 x (D) 8.6cm

Material: Stainless steel and ABS

- CUTLERY BOX
- STAINLESS STEEL FINGERPRINT RESISTANT
- 4 DIVIDED COMPARTMENTS DIVIDERS CAN BE REMOVED
- 4 SOFT RUBBER FEET PREVENT SLIPPING
- DRAINAGE HOLES AT THE BOTTOM