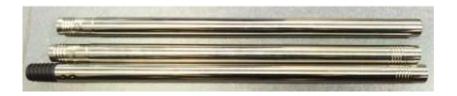

## **Installation instructions:**

**Step 1:** Connect the two stainless steel poles together by twisting in a clockwise motion until secure

**Step 2:** Attach the handle to the top of connected pole

**Step 3**: Connect the pole to brush attachment twisting it in a clockwise motion until secure