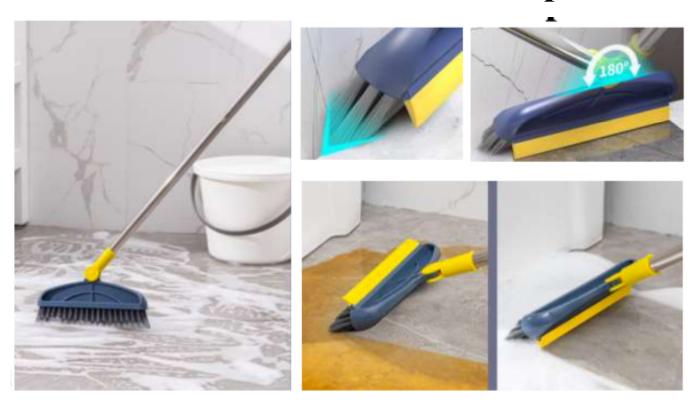

## Features:

- Great for removing dirt, hair, pet fur, liquid, glass and more
- Suitable for use on various surfaces and floor types
- 180° flexible rotation
- Durable
- Easy to clean
- Hanging loop on handle for easy and convenient storage