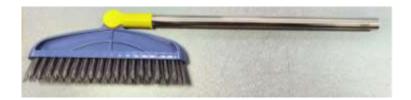

## **Installation instructions:**

**Step 1:** Connect the two stainless steel poles together by twisting in a clockwise motion until secure

**Step 2:** Attach the handle to the top of connected pole

**Step 3**: Connect the pole to brush attachment twisting it in a clockwise motion until secure