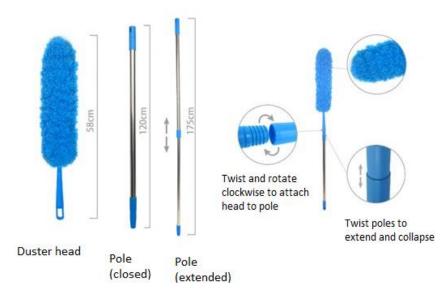

## **Telescopic Duster**

L195 v01: 14/09/22

Please read and retain these instructions for future reference

ASSEMBLY INSTRUCTIONS / INSTRUCTIONS FOR USE:

Unpack the components carefully. Please check all parts have been removed from the packaging. Dimensions

(L) 175cm Material Polyester Fibre, stainless steel, PP

- TWIST AND LOCK EXTENDABLE
- DURABLE STAINLESS STEEL ANTI-RUST POLE
- ELECTROSTATIC DUSTER WITH ULTRA-FINE FILAMENTS THAT ATTRACT DUST MAKING IT CLING LIKE A MAGNET
- WASHABLE MICROFIBRE DUSTER HEAD.
- EXTENDED FROM 175CM TO 120CM CLOSED, 58CM HEAD