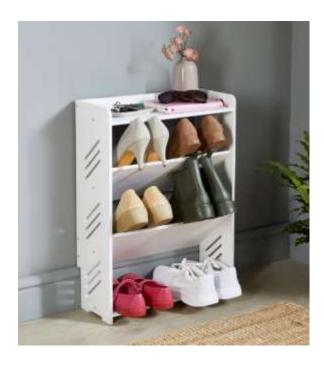

## **Shoe Organiser**

L164 v002: 24/05/23

Please read and retain these instructions for future reference

**Dimensions** (H) 60 x (W) 44 x (D) 17cm

- MADE FROM EASY ASSEMBLY PUSH FIT PVC
- ADDITIONAL SCREWS FOR STRENGTHENING IF **REQUIRED**
- **CAN FIT 6 OF YOUR FAVOURITE PAIRS OF SHOES**
- WITH A HANDY SHELF ON TOP FOR EXTRA STORAGE OR DISPLAY
- MAX LOAD 6KG
- IF YOU WANT TO STORE TALLER SHOES THE **SECOND SHELF UP CAN BE REMOVED**