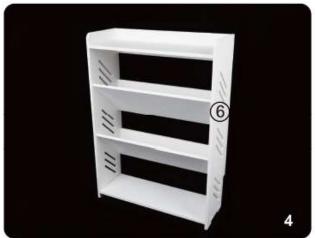

## **Shoe Organiser**

L164 v002: 24/05/23

Please read and retain these instructions for future reference

**Dimensions** (H) 60 x (W) 44 x (D) 17cm

- MADE FROM EASY ASSEMBLY PUSH FIT PVC
- ADDITIONAL SCREWS FOR STRENGTHENING IF **REQUIRED**
- **CAN FIT 6 OF YOUR FAVOURITE PAIRS OF SHOES**
- WITH A HANDY SHELF ON TOP FOR EXTRA STORAGE OR DISPLAY
- MAX LOAD 6KG
- IF YOU WANT TO STORE TALLER SHOES THE **SECOND SHELF UP CAN BE REMOVED**

## **ASSEMBLY INSTRUCTIONS / INSTRUCTIONS FOR USE:**

Parts are pushed together in the order as shown. After assembly, insert the screws (included) into to screw holes as indicated in Parts diagram for additional stability.