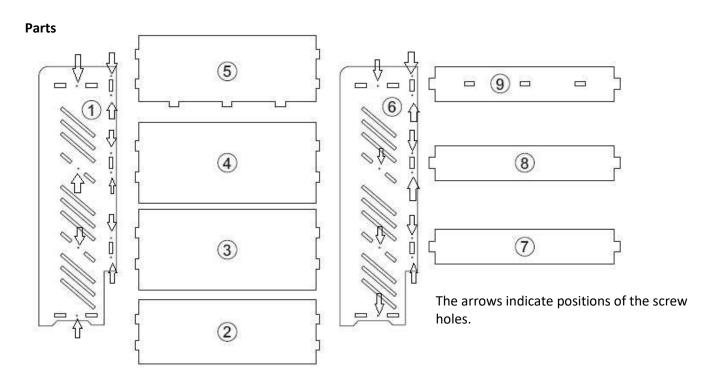

## **ASSEMBLY INSTRUCTIONS / INSTRUCTIONS FOR USE:**

Parts are pushed together in the order as shown. After assembly, insert the screws (included) into to screw holes as indicated in Parts diagram for additional stability.