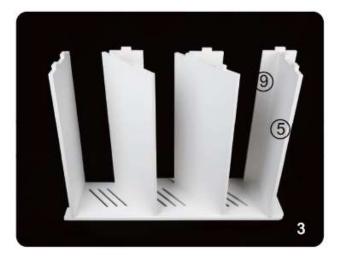

## **ASSEMBLY INSTRUCTIONS / INSTRUCTIONS FOR USE:**

Parts are pushed together in the order as shown. After assembly, insert the screws (included) into to screw holes as indicated in Parts diagram for additional stability.