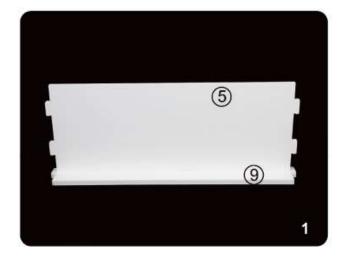

## **ASSEMBLY INSTRUCTIONS / INSTRUCTIONS FOR USE:**

Parts are pushed together in the order as shown. After assembly, insert the screws (included) into to screw holes as indicated in Parts diagram for additional stability.