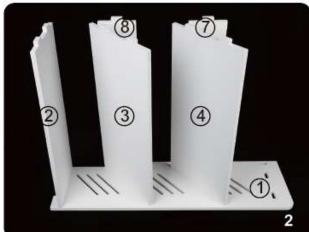

## **ASSEMBLY INSTRUCTIONS / INSTRUCTIONS FOR USE:**

Parts are pushed together in the order as shown. After assembly, insert the screws (included) into to screw holes as indicated in Parts diagram for additional stability.