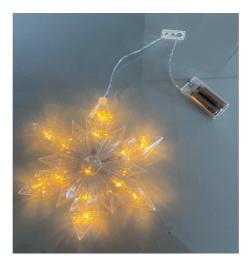

## **LED Hanging Star**

Thank you for purchasing our LED Hanging Star, a beautiful way to brighten up your home. We hope you are happy with your purchase.

Please note this product is suitable for indoor use only.

## **Operation:**

- Open the cover of the battery box and insert 2 x AAA batteries (not included).
- Ensure that the + / polarity marked on the batteries align with the + / polarity markings in the battery box.
- Move the On/Off switch to on position.