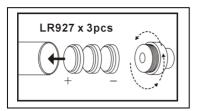

It's an interactive cat toy for you and your pet.

The product operates using 3x LR927 button cell battery (included)

How to change the battery:

Please follow the following steps to change the battery: