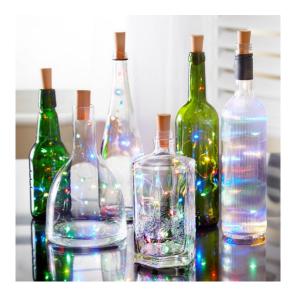

## Multi Coloured 6Pcs Wine Bottle Stopper String Lights

**K861** v01: 24/06/22

Please read and retain these instructions for future reference

- TRANSFORM AN EMPTY BOTTLE INTO A CENTREPIECE
- THE CORK SHAPED STOPPER HAS AN ON/OFF SWITCH AND IT FITS EASILY INTO THE TOP
- EACH ATTACHED STRING OF 10 LED LIGHTS CAN BE POSITIONED INTO ANY SHAPE
- SUITABLE FOR INDOOR USE
- STOPPER H 4.7 X 2.2 DIA
- TOTAL WIRE LENGTH 1.9m
- SUITABLE FOR ALL STANDARD SIZED 'CORKABLE' BOTTLES
- BATTERIES ARE REPLACEABLE
- MULTIPLE COLOUR LEDS RED, GREEN, BLUE & WHITE
- COLOURS ARE CONSTANT (NOT FLASHING)

## **ASSEMBLY INSTRUCTIONS / INSTRUCTIONS FOR USE:**

Unpack the components carefully. Please check all parts have been removed from the packaging.

- Ensure there is no liquid left in the bottle.
- Push the LED wire into any position inside the bottle.
- Place the cork shaped stopper into the top of the bottle and set the switch to ON