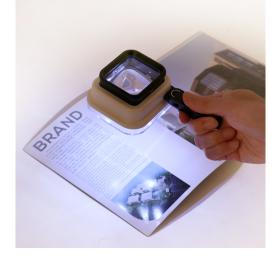

# **Folding Magnifying Glass**

Thank you for purchasing our Foldable Magnifier with LED, with x5 x10 and x20 magnification.

We hope you are happy with your purchase.

Features:

- 3 levels of magnification: x10, x15 and x20.
- Blue LED light function for fake currency detection.
- 180° rotating handle for easy use.
- Light and compact for convenient storage and transport.