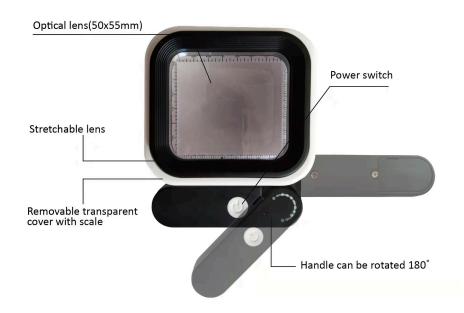

# Instructions for flat objects:

- Press the power button located on the handle (as seen in the diagram above) once for the white LED function.
- Pull out the optical lens to the magnification level needed as marked in the diagram below.
- Press the power button twice to turn the magnifier off.

# Instructions for irregular objects:

- Remove the transparent cover from the bottom of the magnifier.
- Press the power button located on the handle (as seen in the diagram above) once for the white LED function.
- Press the power button twice to turn the magnifier off.

# Instructions for detection:

- Press the power button located on the handle (as seen in the diagram above) twice for the purple LED function.
- Place flat on the surface and extend the optical lens as needed.
- Press the power button once to turn the magnifier off.

• For all uses the light functions will work with the handle extended and closed.