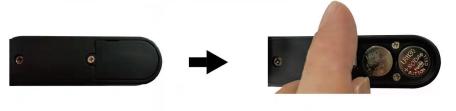

# **Battery Replacement:**

- To replace the batteries, unscrew the case at the back of the handle and remove the old batteries (see diagram below).
- Insert 4 x. 4LR1130 batteries.
- Replace the battery cover.