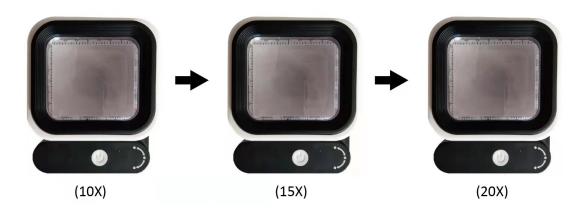

# **Folding Magnifying Glass**

Thank you for purchasing our Foldable Magnifier with LED, with x5 x10 and x20 magnification.

We hope you are happy with your purchase.

Features:

- 3 levels of magnification: x10, x15 and x20.
- Blue LED light function for fake currency detection.
- 180° rotating handle for easy use.
- Light and compact for convenient storage and transport.

# Instructions for flat objects:

- Press the power button located on the handle (as seen in the diagram above) once for the white LED function.
- Pull out the optical lens to the magnification level needed as marked in the diagram below.
- Press the power button twice to turn the magnifier off.