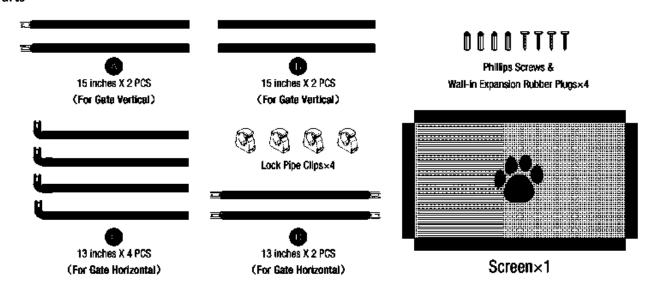

## **ASSEMBLY INSTRUCTIONS / INSTRUCTIONS FOR USE:**

Unpack the components carefully. Please check all parts have been removed from the packaging.

## **Parts**

v001: 11/02/22

Please read and retain these instructions for future reference

- Slot pipes together and put them into the screen tunnel.
- Fix the lock pipe clips in the wall with the screws provided, then put the gate into the lock pipe clips.
- Just open the lock pipe clips to open and close.