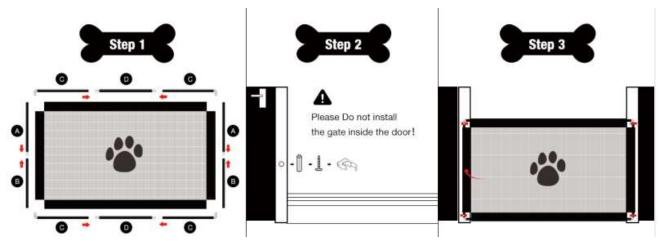

## **Parts**

v001: 11/02/22

Please read and retain these instructions for future reference

- Slot pipes together and put them into the screen tunnel.
- Fix the lock pipe clips in the wall with the screws provided, then put the gate into the lock pipe clips.
- Just open the lock pipe clips to open and close.