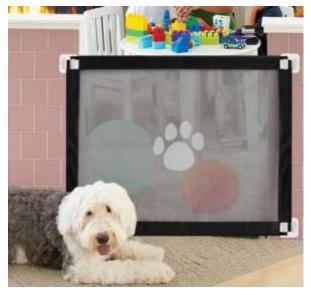

## Dimensions (H) 80 x (W) 100 x (D) 1.5cm

 THE MAGIC DOG GATE WILL ALLOW USERS TO HELP KEEP PETS CONTAINED. SIMPLY STICK TO DOOR FRAMES AND OFF YOU GO! DESIGNED WITH A MESH SCREENING SO YOUR PETS CAN STILL SEE YOU.