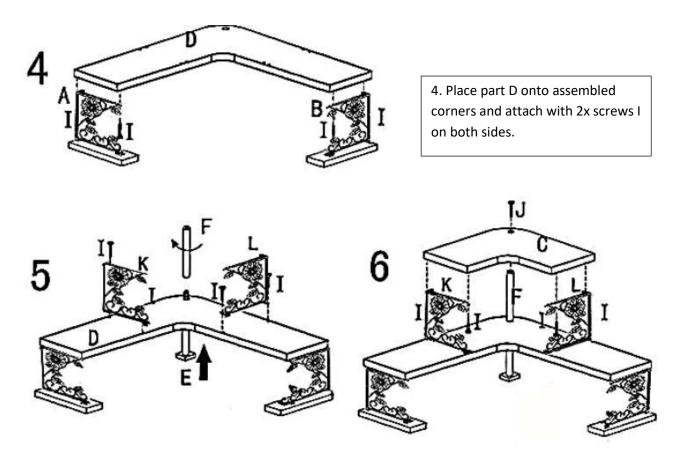

Feed assembled pole (E) through the hole in the corner and twist in part F.
Attach part K to one side of the board using 2x screws I. Repeat on the other side of the board as shown.

Instructions for Use

Please read and retain these instructions for future reference

6. Seat the top shelf onto Parts K & L and fix with2x screws I. Fit 1x screw J through the hole to connect to the pole.