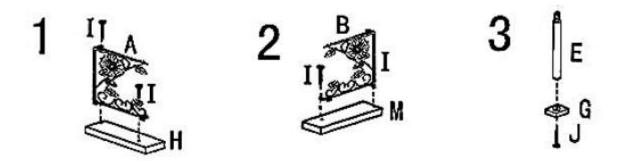

## Sunflower Design Corner Shelving K394

Instructions for Use

Please read and retain these instructions for future reference

1&2: Fit side panel A to board H with 2 screws I where shown. 3. Then connect pole parts E and G using 1x screw J.