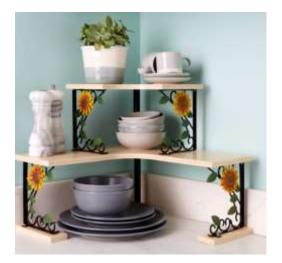

## **Sunflower Design Corner Shelving**

K394v002: 22/02/23Please read and retain these instructions for future reference

Dimensions (H) 34.5 x (W) 40 x (D) 40cm

Material: MDF

- Max weight load: top shelf: 2kgs, bottom shelf: 6kgs
- Height between the 2 shelving units: 15.5cm
- Free standing